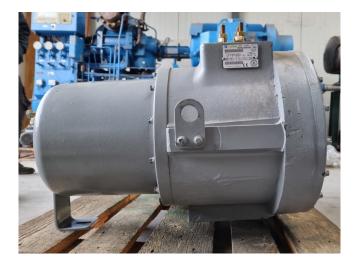

#### Used Carlyle / Carrier 06NA2300S5EC-A00

Overhauled Carlyle / Carrier 06NA2300S5EC-A00 semi-hermetic screw compressor on Freon with a displacement of 510 m<sup>3</sup>/h. We only offer the compressor overhauled and we can offer a fast delivery time. Please contactus for more information! \*Why choose for HOSBV? We are not only the largest used refrigeration specialist in Europe, but also, we deliver all equipment including an extensive test, warranty and industrial cleaning. \*If requested we are happy to arrange your logistics.