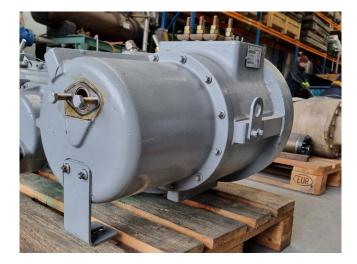

#### Used Carlyle / Carrier 06NA2300S5EC-A00

Overhauled Carlyle / Carrier 06NA2300S5EC-A00 semi-hermetic screw compressor on Freon with a displacement of 510 m<sup>3</sup>/h. We only offer the compressor overhauled and we can offer a fast delivery time. Please contactus for more information! \*Why choose for HOSBV? We are not only the largest used refrigeration specialist in Europe, but also, we deliver all equipment including an extensive test, warranty and industrial cleaning. \*If requested we are happy to arrange your logistics.