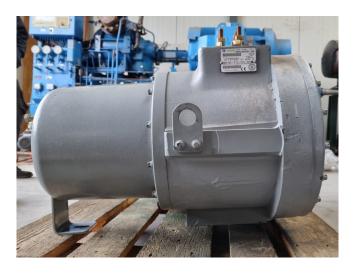

#### Used Carlyle / Carrier 06NA2300S5EC-A00

Overhauled Carlyle / Carrier 06NA2300S5EC-A00 semi-hermetic screw compressor on Freon with a displacement of 510 m<sup>3</sup>/h. We only offer the compressor overhauled and we can offer a fast delivery time. Please contactus for more information! \*Why choose for HOSBV? We are not only the largest used refrigeration specialist in Europe, but also, we deliver all equipment including an extensive test, warranty and industrial cleaning. \*If requested we are happy to arrange your logistics.