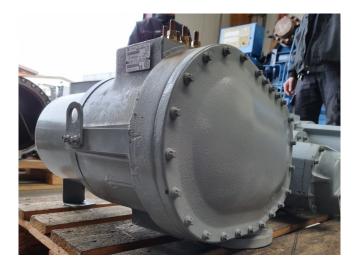

#### Used Carlyle / Carrier 06NA2300S5EC-A00

Overhauled Carlyle / Carrier 06NA2300S5EC-A00 semi-hermetic screw compressor on Freon with a displacement of 510 m<sup>3</sup>/h. We only offer the compressor overhauled and we can offer a fast delivery time. Please contactus for more information! \*Why choose for HOSBV? We are not only the largest used refrigeration specialist in Europe, but also, we deliver all equipment including an extensive test, warranty and industrial cleaning. \*If requested we are happy to arrange your logistics.