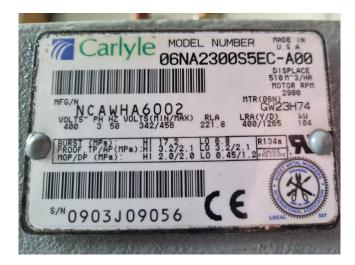

## Carlyle / Carrier 06NA2300S5EC-A00

### **Specifications**

| Brand             | Carlyle / Carrier       |
|-------------------|-------------------------|
| Туре              | 06NA2300S5EC-A00        |
| Refrigerant       | Freon                   |
| kW at -10ºC/+40ºC | 288,6*                  |
| m3 / h            | 510 m³/h                |
| Remarks           | We only offer the       |
|                   | compressor overhauled,  |
|                   | but we can offer a fast |
|                   | delivery time.          |
| Remarks           | *Capacity is approx     |
| Sizes             | 700x700x600 mm          |
|                   | (LxWxH)                 |
| Stock             | 1                       |

#### Used Carlyle / Carrier 06NA2300S5EC-A00

Overhauled Carlyle / Carrier 06NA2300S5EC-A00 semi-hermetic screw compressor on Freon with a displacement of 510 m<sup>3</sup>/h. We only offer the compressor overhauled and we can offer a fast delivery time. Please contactus for more information! \*Why choose for HOSBV? We are not only the largest used refrigeration specialist in Europe, but also, we deliver all equipment including an extensive test, warranty and industrial cleaning. \*If requested we are happy to arrange your logistics.